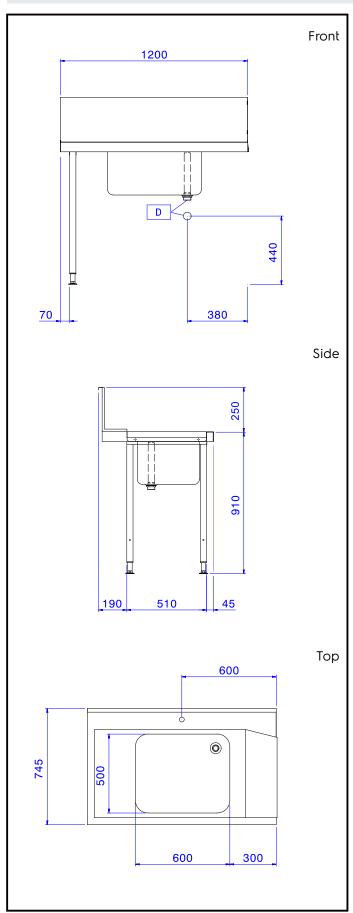

# **Key Information:**

External dimensions, Width:

865315 (BHHPT6B12L)1200 mmExternal dimensions, Depth:745 mmExternal dimensions, Height:1170 mmNet weight:8 kg

Splashback Dimensions,

Height: 300 mm

**Basin dimensions:** 600x500x300h